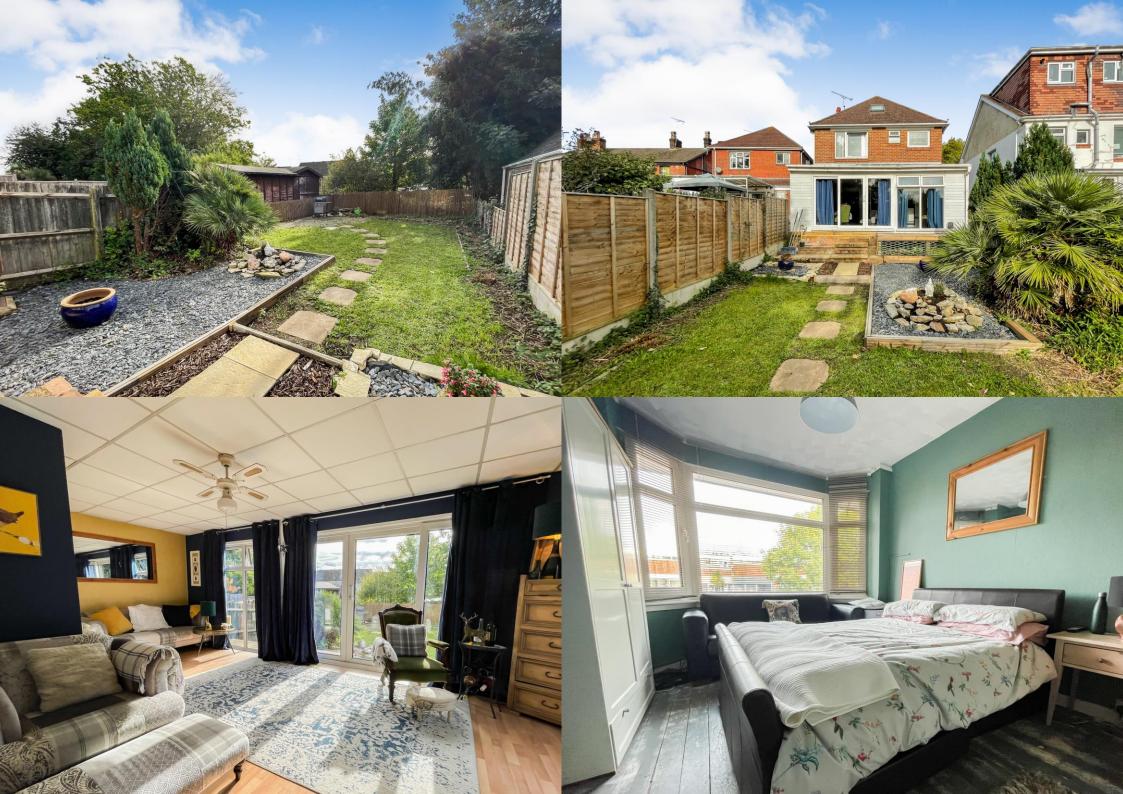

This character property has many features including a spacious lounge, hallway with cupboard and stairway, coupled with an open plan kitchen/dining room which interacts with the generously sized family room making it perfectly designed for family living.

In addition, there is a ground floor shower room and a large rear garden leading off the family room. Upstairs, there are 3 good sized bedrooms and a family bathroom. The large loft has been converted with a fixed step ladder style stairway and would be perfect for a play/gaming area.