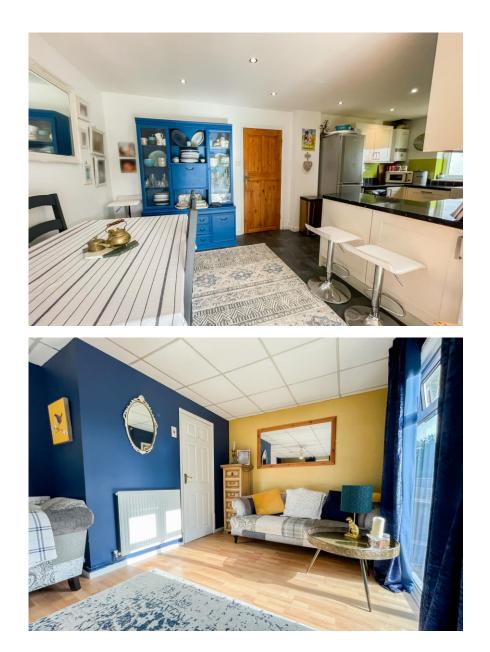

This character property has many features including a spacious lounge, hallway with cupboard and stairway, coupled with an open plan kitchen/dining room which interacts with the generously sized family room making it perfectly designed for family living.

In addition, there is a ground floor shower room and a large rear garden leading off the family room. Upstairs, there are 3 good sized bedrooms and a family bathroom. The large loft has been converted with a fixed step ladder style stairway and would be perfect for a play/gaming area.