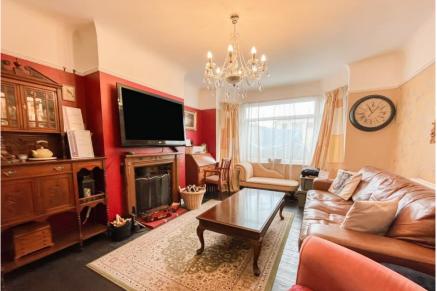

This character property has many features including a spacious lounge, hallway with cupboard and stairway, coupled with an open plan kitchen/dining room which interacts with the generously sized family room making it perfectly designed for family living.