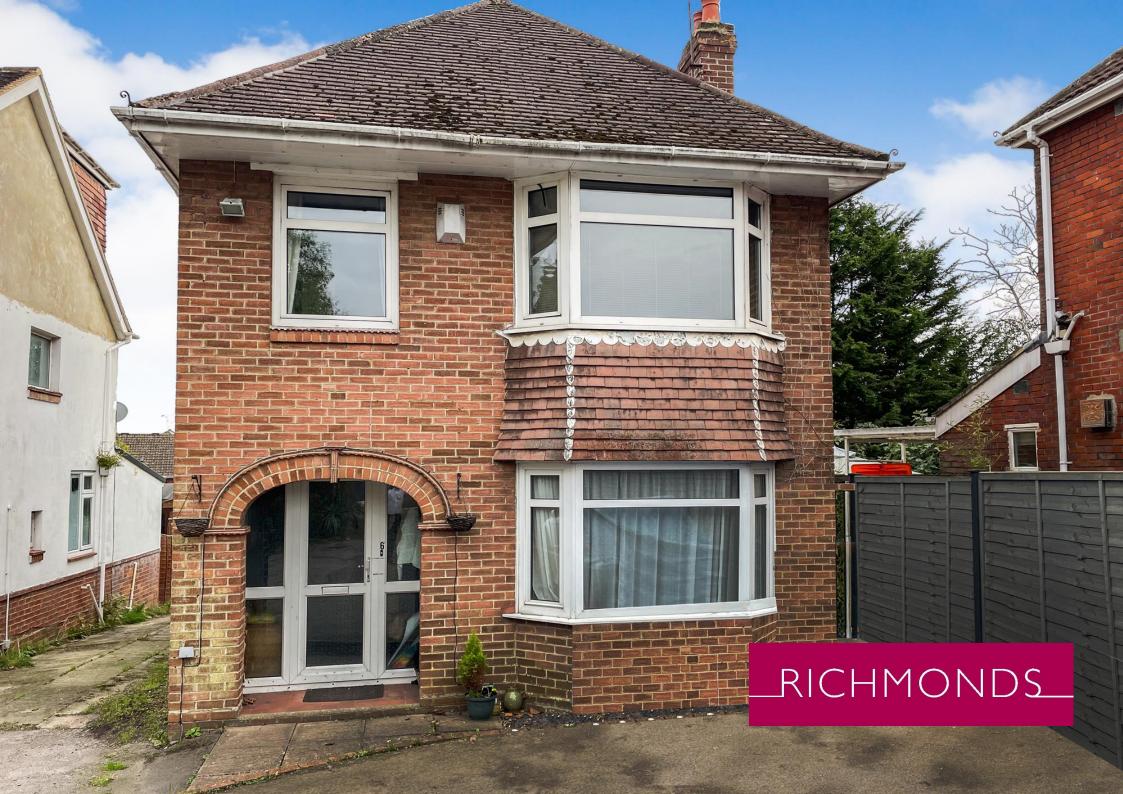

## Lower Northam Road, Hedge End, Southampton, SO30 4FQ

## Offers Over £400,000

A large 3-bedroom family home positioned in Hedge End village and set back from the main road. This property would be ideal for a family who require good schools, local parks and easy access to the motorway.

This character property has many features including a spacious lounge, hallway with cupboard and stairway, coupled with an open plan kitchen/dining room which interacts with the generously sized family room making it perfectly designed for family living.

There is ample parking to the front along with a storage facility. Overall, this spacious family home has an approximate internal floor area of 1439 sq. ft.

Tenure: Freehold Approximate Age: 1930's Heating: Gas central heating (boiler in kitchen) Windows: Double glazing