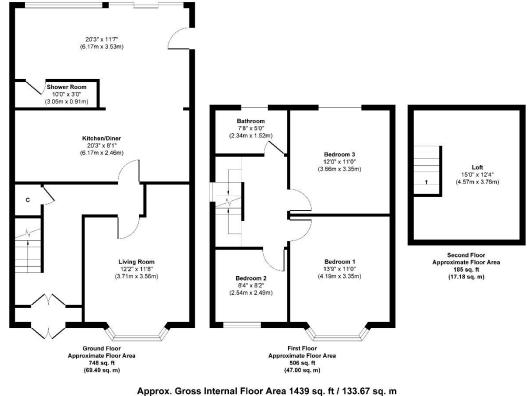

This character property has many features including a spacious lounge, hallway with cupboard and stairway, coupled with an open plan kitchen/dining room which interacts with the generously sized family room making it perfectly designed for family living.

In addition, there is a ground floor shower room and a large rear garden leading off the family room. Upstairs, there are 3 good sized bedrooms and a family bathroom. The large loft has been converted with a fixed step ladder style stairway and would be perfect for a play/gaming area.

There is ample parking to the front along with a storage facility. Overall, this spacious family home has an approximate internal floor area of 1439 sq. ft.

Tenure: Freehold Approximate Age: 1930's Heating: Gas central heating (boiler in kitchen) Windows: Double glazing

## Loft: Converted to a play area Energy Rating: D Sellers Position: Searching for a smaller home in the area

**Local Information:** Council Tax: D Local Authority: Eastleigh Borough Council

Approx. Gross Internal Floor Area 1439 sq. ft / 133.67 sq. n Illustration for identification purposes only, measurements are approximate, not to scale. Produced by Elements Property