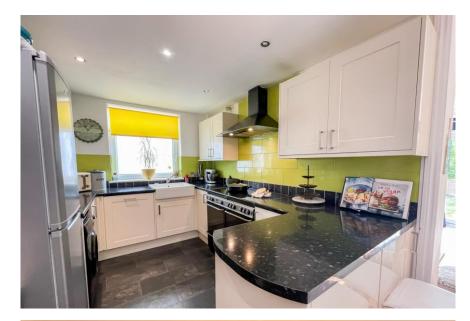

This character property has many features including a spacious lounge, hallway with cupboard and stairway, coupled with an open plan kitchen/dining room which interacts with the generously sized family room making it perfectly designed for family living.